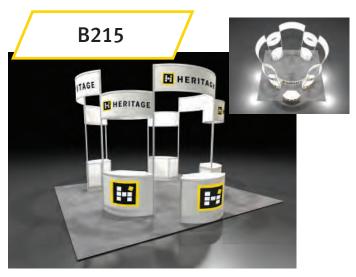

# 20' x 20' Exhibit Rental Displays

Booth graphics are NOT included in each space. For more info, contact us at graphics@heritagesvs.com. Some furnishings are included in booth packages. Please note what may and may not be included for each package. Please consult the sign service sheet, or contact your Heritage Design Consultant for pricing.

## Advanced Price \$11,319.98 **Standard Price \$14,715.97**

INCLUDED:

Eight arm lights 20' x 20' carpet

Installation/Dismantle Labor

Complimentary consultation for booth alterations