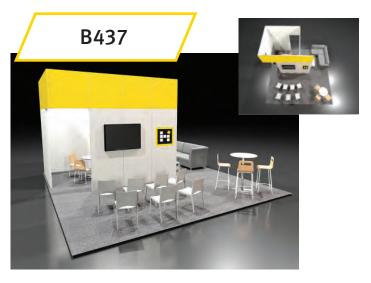

# 10' x 20' Exhibit Rental Displays

Booth graphics are <u>NOT</u> included in each space. For more info, contact us at graphics@heritagesvs.com. Some furnishings are included in booth packages. Please note what may and may not be included for each package. Please consult the sign service sheet, or contact your Heritage Design Consultant for pricing.

## Advanced Price \$9,513.13 Standard Price \$12,367.07

INCLUDED:

Six arm lights 10' x 20' carpet

Installation/Dismantle Labor

Complimentary consultation for booth alterations **Monitor and furnishings sold separately** 