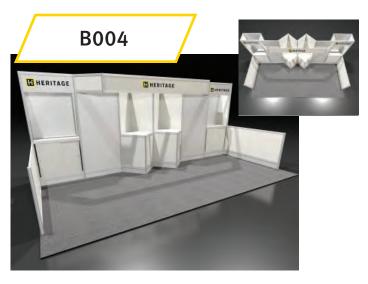

# 10' x 20' Exhibit Rental Displays

Booth graphics are <u>NOT</u> included in each space. For more info, contact us at graphics@heritagesvs.com. Some furnishings are included in booth packages. Please note what may and may not be included for each package. Please consult the sign service sheet, or contact your Heritage Design Consultant for pricing.

### Advanced Price \$7,694.92 Standard Price \$10,003.40

INCLUDED

Six arm lights 10' x 20' carpet Installation/Dismantle Labor

Complimentary consultation for booth alterations