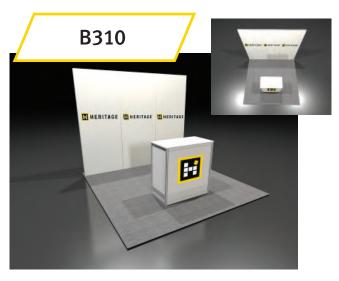

# 10' x 10' Exhibit Rental Displays

Booth graphics are <u>NOT</u> included in each space. For more info, contact us at graphics@heritagesvs.com. Some furnishings are included in booth packages. Please note what may and may not be included for each package. Please consult the sign service sheet, or contact your Heritage Design Consultant for pricing.

### Advanced Price \$3,057.16 Standard Price \$3,974.31

INCLUDED

Three arm lights
10' x 10' carpet
Installation/Dismantle Labor
Complimentary consultation for booth alterations