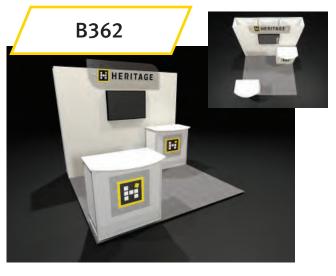

# 10' x 10' Exhibit Rental Displays

Booth graphics are <u>NOT</u> included in each space. For more info, contact us at graphics@heritagesvs.com. Some furnishings are included in booth packages. Please note what may and may not be included for each package. Please consult the sign service sheet, or contact your Heritage Design Consultant for pricing.

# Advanced Price \$4,281.22 Standard Price \$5,565.59

INCLUDED

Two arm lights 10' x 10' carpet Installation/Dismantle Labor Complimentary consultation for booth alterations **Monitor display sold separately** 