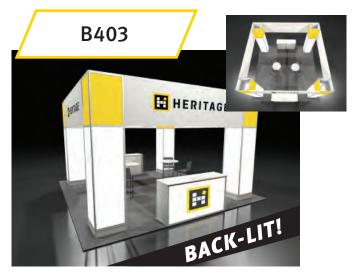

# 20' x 20' Exhibit Rental Displays

Booth graphics are NOT included in each space. For more info, contact us at graphics@heritagesvs.com. Some furnishings are included in booth packages. Please note what may and may not be included for each package. Please consult the sign service sheet, or contact your Heritage Design Consultant for pricing.

### Advanced Price \$19,466.49 **Standard Price \$25,306.43**

**INCLUDED** 

Four corner columns and two counters back-lit 20' x 20' carpet Installation/Dismantle Labor

Complimentary consultation for booth alterations