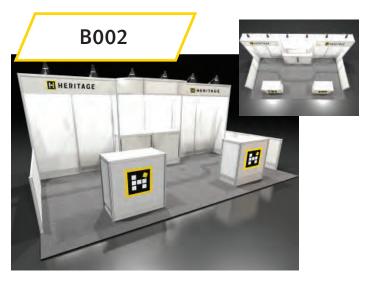

# 10' x 20' Exhibit Rental Displays

Booth graphics are <u>NOT</u> included in each space. For more info, contact us at graphics@heritagesvs.com. Some furnishings are included in booth packages. Please note what may and may not be included for each package. Please consult the sign service sheet, or contact your Heritage Design Consultant for pricing.

# Advanced Price \$6,847.61 Standard Price \$8,901.89

INCLUDED:

Six arm lights 10' x 20' carpet

Installation/Dismantle Labor

Complimentary consultation for booth alterations