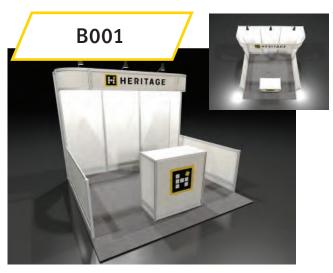

# 10' x 10' Exhibit Rental Displays

Booth graphics are <u>NOT</u> included in each space. For more info, contact us at graphics@heritagesvs.com. Some furnishings are included in booth packages. Please note what may and may not be included for each package. Please consult the sign service sheet, or contact your Heritage Design Consultant for pricing.

### Advanced Price \$4,385.88 Standard Price \$5,701.64

INCLUDED:

Three arm lights 10' x 10' carpet

Installation/Dismantle Labor

Complimentary consultation for booth alterations