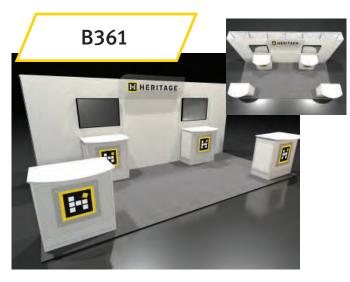

# 10' x 20' Exhibit Rental Displays

Booth graphics are <u>NOT</u> included in each space. For more info, contact us at graphics@heritagesvs.com. Some furnishings are included in booth packages. Please note what may and may not be included for each package. Please consult the sign service sheet, or contact your Heritage Design Consultant for pricing.

### Advanced Price \$8,243.43 Standard Price \$10,716.46

**INCLUDED** 

Four arm lights 10' x 20' carpet Installation/Dismantle Labor Complimentary consultation for booth alterations

Monitors sold separately