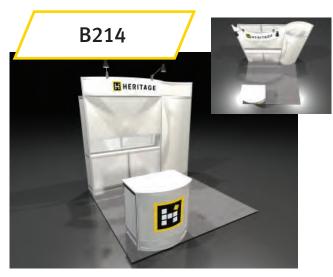

# 10' x 10' Exhibit Rental Displays

Booth graphics are <u>NOT</u> included in each space. For more info, contact us at graphics@heritagesvs.com. Some furnishings are included in booth packages. Please note what may and may not be included for each package. Please consult the sign service sheet, or contact your Heritage Design Consultant for pricing.

### Advanced Price \$4,385.88 Standard Price \$5,701.64

INCLUDED:

Two arm lights 10' x 10' carpet

Installation/Dismantle Labor

Complimentary consultation for booth alterations