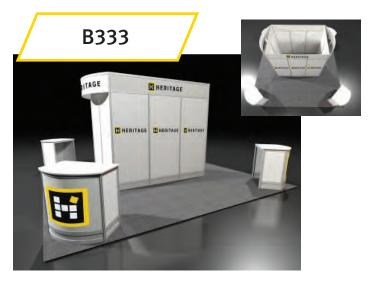

# 20' x 20' Exhibit Rental Displays

Booth graphics are NOT included in each space. For more info, contact us at graphics@heritagesvs.com. Some furnishings are included in booth packages. Please note what may and may not be included for each package. Please consult the sign service sheet, or contact your Heritage Design Consultant for pricing.

### **Advanced Price \$12,381.80** Standard Price \$16,096.34

INCLUDED:

Eight arm lights 20' x 20' carpet

Installation/Dismantle Labor

Complimentary consultation for booth alterations