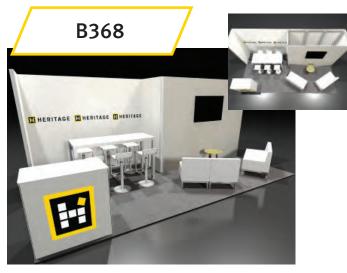

# 10' x 20' Exhibit Rental Displays

Booth graphics are <u>NOT</u> included in each space. For more info, contact us at graphics@heritagesvs.com. Some furnishings are included in booth packages. Please note what may and may not be included for each package. Please consult the sign service sheet, or contact your Heritage Design Consultant for pricing.

## Advanced Price \$9,513.13 Standard Price \$12,367.07

INCLUDED:

Six arm lights 10' x 20' carpet

Installation/Dismantle Labor

Complimentary consultation for booth alterations **Monitor and furnishings sold separately** 